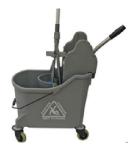

### **FILL BUCKET**

Front compartment with 3 gallons of cleaning solution. Fill rear compartment with 1 gallon of clear water.