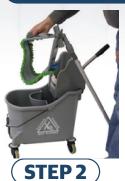

#### **INSTALL MOP**

Install tab mop on frame and slide tabs through opening and clamp down.

STEP 3

**CHARGE MOP**Charge mop in front compartment with solution.

STEP 4