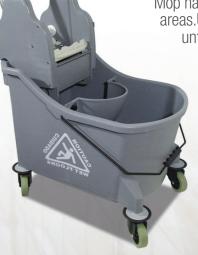

# SOCILE AVIDALLISURFACE

## **DUAL COMPARTMENT MOP BUCKET CHART**

7 QUICK & EASY STEPS TO A CLEANER AND HEALTHIER ENVIRONMENT.

# INSTRUCTIONS



### **FILL BUCKET**

Front compartment with 3 gallons of cleaning solution. Fill rear compartment with 1 gallon of clear water.



#### **INSTALL MOP**

Install tab mop on frame and slide tabs through opening and clamp down.



STEP 3

**CHARGE MOP**Charge mop in front compartment with solution.



STEP 4

## WRING MOP

Wring out excess solution from mop making sure correct moisture.



# STEP 5

### **MOP SURFACE**

Mop hard surface areas. Use mop until dry.



## STEP 6

#### **RINSE MOP**

Rinse mop in rear rinse compartment.



# STEP 7

#### **WRING MOP & REPEAT**

If heavily soiled, return to STEP 6, if not return to STEP 3 and repeat.