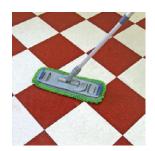

# SPIN & DROP MOPPING SYSTEM

# SOCILE AVIDALLISURFACE

## **DUAL COMPARTMENT MOP BUCKET CHART**

7 QUICK & EASY STEPS TO A CLEANER AND HEALTHIER ENVIRONMENT.

# INSTRUCTIONS



### **FILL BUCKET**

Front compartment with 3 gallons of cleaning solution. Fill rear compartment with 1 gallon of clear water.



#### **INSTALL MOP**

Install tab mop on frame and slide tabs through opening and clamp down.



STEP 3

**CHARGE MOP**Charge mop in front compartment with solution.



STEP 4

## WRING MOP

Wring out excess solution from mop making sure correct moisture.



# STEP 5

### **MOP SURFACE**

Mop hard surface areas. Use mop until dry.



## STEP 6

#### **RINSE MOP**

Rinse mop in rear rinse compartment.



# STEP 7

#### **WRING MOP & REPEAT**

If heavily soiled, return to STEP 6, if not return to STEP 3 and repeat.